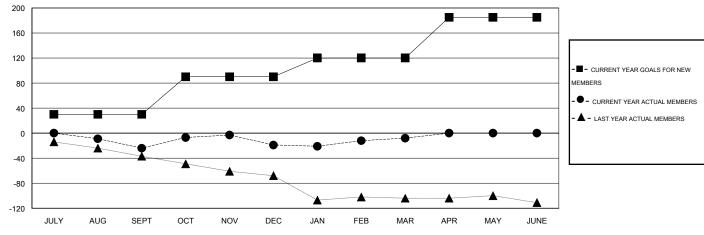

## LOCATION CONNECTICUT

 $\mathsf{GMT}\;\mathsf{CA}\;1$ 

|                             |                  | Clubs            |                  |                  |                             |                    | Members                             |                    |                  |
|-----------------------------|------------------|------------------|------------------|------------------|-----------------------------|--------------------|-------------------------------------|--------------------|------------------|
|                             | RESUL            | TS FOR 2014-2015 | i                |                  | RESULTS FOR 2014-2015       |                    |                                     |                    |                  |
| QUARTER                     | NEW CLUB<br>GOAL | NEW CLUBS        | DROPPED<br>CLUBS | NET<br>GAIN/LOSS | QUARTER                     | NEW MEMBER<br>GOAL | CHARTER AND<br>NEW MEMBERS<br>ADDED | DROPPED<br>MEMBERS | NET<br>GAIN/LOSS |
| JULY/AUG/SEPT               | 0                | 0                | 0                | 0                | JULY/AUG/SEPT               | 30                 | 24                                  | 48                 | -24              |
| OCT/NOV/DEC                 | 1                | 0                | 1                |                  | OCT/NOV/DEC                 | 60                 | 61                                  | 56                 | 5                |
| JAN/FEB/MAR<br>APR/MAY/JUNE | 0                | 0                | 0                | 0                | JAN/FEB/MAR<br>APR/MAY/JUNE | 30<br>65           | 38<br>0                             | 27<br>0            | 11<br>0          |